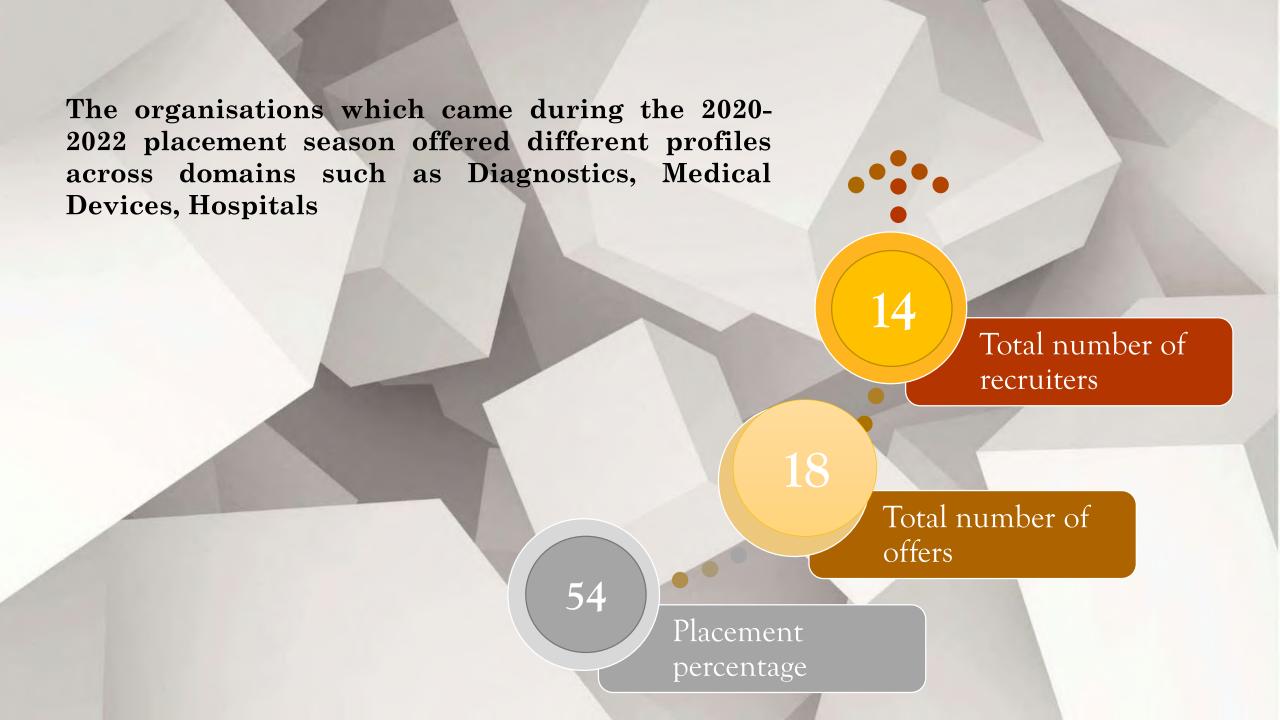

CAMPUS
RECRUITMENT
FOR MPH
PROGRAM

2020-2022 Batch

The various recruiters included:

Diagnostics

Hospitals

**Medical Devices** 

Average CTC 2 lakhs

Median CTC
3 lakhs