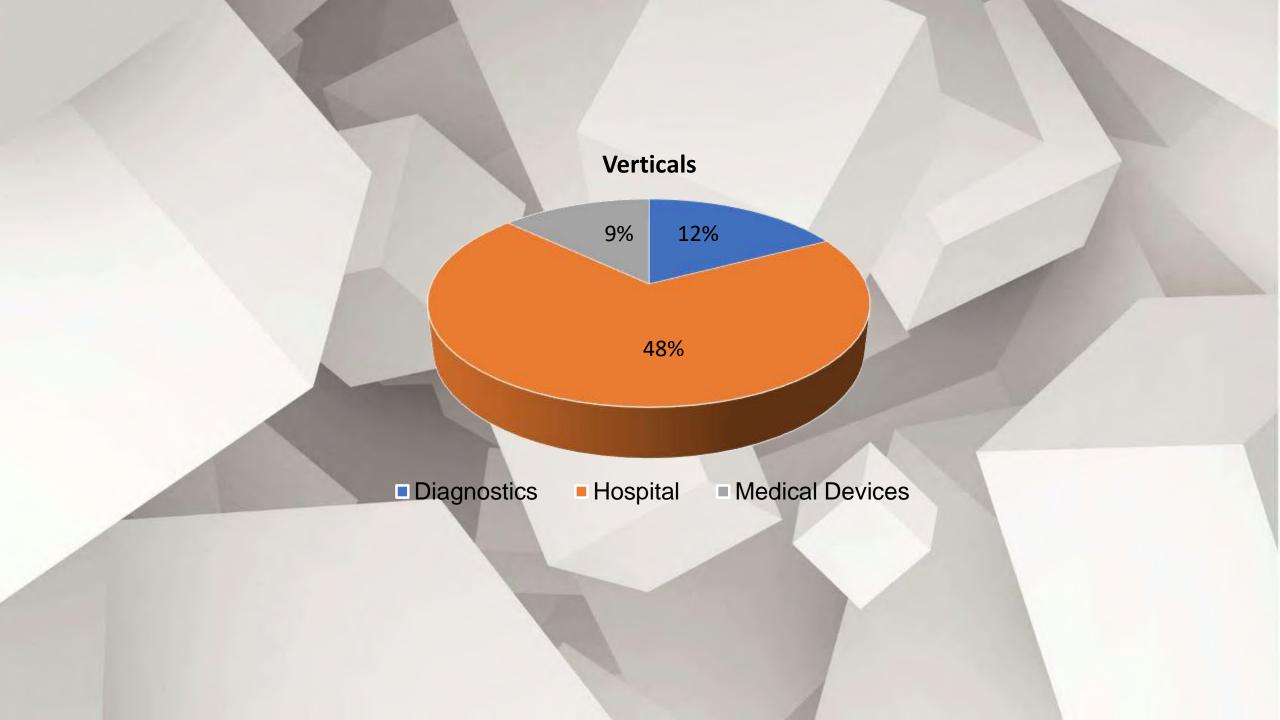

CAMPUS
RECRUITMENT
FOR MPH
PROGRAM

2020-2022 Batch

The various recruiters included:

Diagnostics

Hospitals

**Medical Devices** 

Average CTC 2 lakhs

Median CTC
3 lakhs